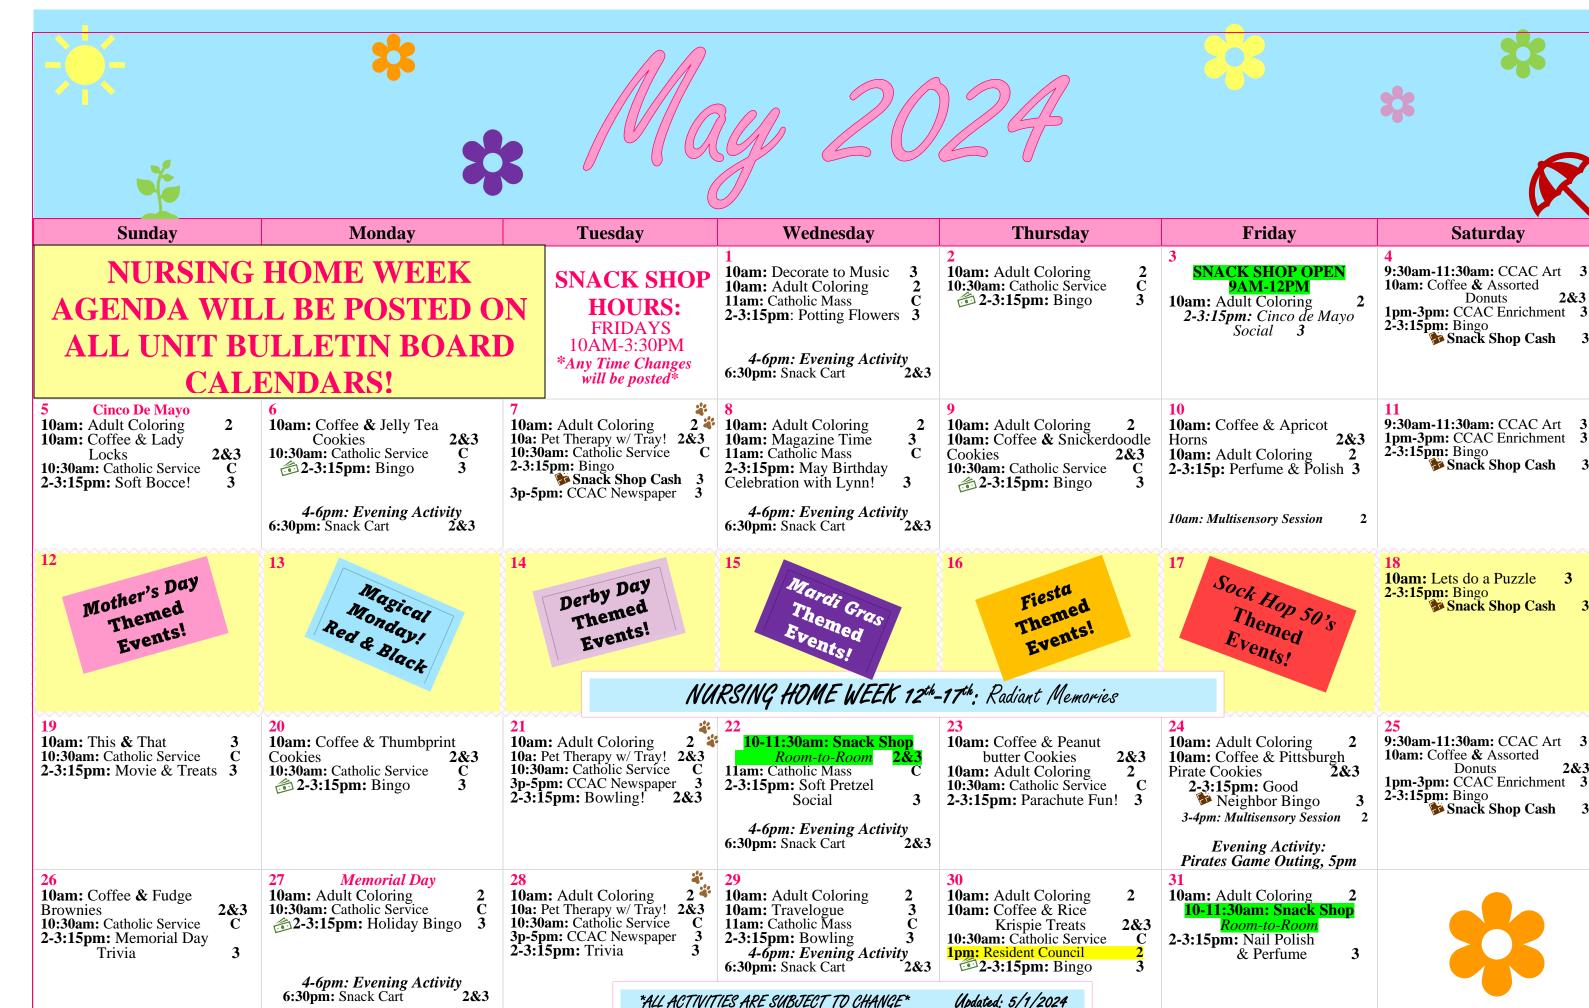

## Nursing Home Week Schedule 2024

| Sunday May 12 <sup>th</sup>                                                                                                                                                                                                                                                                                                                                          | Monday May 13 <sup>th</sup>                                                                                                                                                                                                                                              | Tuesday May 14 <sup>th</sup>                                                                                                                                                                                                                                                                                                                                                                                                                                                                                                               | Wednesday May 15 <sup>th</sup>                                                                                                                                                                                                          | Thursday May 16 <sup>th</sup>                                                                                                                                                                                                                                                      | Friday May 17 <sup>th</sup>                                                                                                                                                                                                                                                                                           |
|----------------------------------------------------------------------------------------------------------------------------------------------------------------------------------------------------------------------------------------------------------------------------------------------------------------------------------------------------------------------|--------------------------------------------------------------------------------------------------------------------------------------------------------------------------------------------------------------------------------------------------------------------------|--------------------------------------------------------------------------------------------------------------------------------------------------------------------------------------------------------------------------------------------------------------------------------------------------------------------------------------------------------------------------------------------------------------------------------------------------------------------------------------------------------------------------------------------|-----------------------------------------------------------------------------------------------------------------------------------------------------------------------------------------------------------------------------------------|------------------------------------------------------------------------------------------------------------------------------------------------------------------------------------------------------------------------------------------------------------------------------------|-----------------------------------------------------------------------------------------------------------------------------------------------------------------------------------------------------------------------------------------------------------------------------------------------------------------------|
| THEME: Mother's Day Location: 2nd floor Dress Down Theme: White & Teal Blue 10am: Coffee & Mother's Day Cookies 9am-11am: White carnation Corsages to female residents/staff 11-2:30pm: Mom & Me Caricatures with Jack *Staff Welcome* 1-3pm: Afternoon Tea with mom 3-4pm: Vocals with Betsy & Benny *Arrive 2hrs prior to setup equipment- no dog will be present* | THEME: Magic Monday Location: 3rd floor Dress Down Theme: Red & Black 12:30p-1:30p: Finn Chiropractic- Wexford *Free Massages for staff* 10am: Coffee & Raspberry Thumbprint & Red velvet Cookies 2-3pm(45min): Magic Show 2-3p: Pittsburgh Popcorn and afternoon snacks | THEME: Derby Days Location: 2nd floor & Courtyard Dress Down Theme: Sunhats & Bowties 10am: Coffee & Race Flag cookies & Buckeyes 11-2pm: DJ Nick Nice *Location: TBD *Employee Lunch*Location: TBA *County photographer Ralph booked 1-4pm* 1pm: Resident Horses Viewed & Placed in 2nd fl dining room. Derby Snacks: Mint & Peach Juleps, Bourbon Meatballs & MORE 2-3pm: Resident Horseracing in courtyard *Volunteers or staff will help assist in moving residents during races* 3-3:30pm: Prize Ceremony Winners circle in courtyard | THEME: Mardi Gras Location: 3rd floor Dress Down Theme: Purple & Gold 10am: Coffee & French Crullers (Glazed & Powdered) 1:30pm: On the rocks (Virgin)Strawberry Daquiris, Sliders, Hush Puppies & Iced Mardi Gras cookies 2-3pm: Trina | THEME: Fiesta Location: 2nd floor & Courtyard Dress Down Theme: Mexican Inspired Attire 10am: Coffee & Churros 1:30pm: Walking Taco Bar with Chips, Salsa & Virgin Margaritas*2ND FLOOR DINING ROOM SETUP* 2-4pm: Guided Goat Grazing (Tim & Monica) *Courtyard* 7-8pm: Gene Testa | THEME: Sock Hop 50's Location: 3rd floor Dress Down Theme: 50's Attire 10am: Coffee & Apple Turnovers 11am: Basket Raffle Drawing! 2nd fl Main Lobby by Resident, Suzie Clark *2-4pm County photographer Ralph booked* 1:30-2:30pm: Root-Beer- Float Bar 2-3:15pm: Elvis Impersonator 3:30-4:30pm: Karaoke with Tammy |